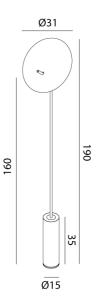

Product Dimensions

| Materials | Aluminium | Source | 30W LED | Colour Temp | 3000K    |
|-----------|-----------|--------|---------|-------------|----------|
| Output    | 2550lm    | CRI    | 90      | Emission    | Indirect |