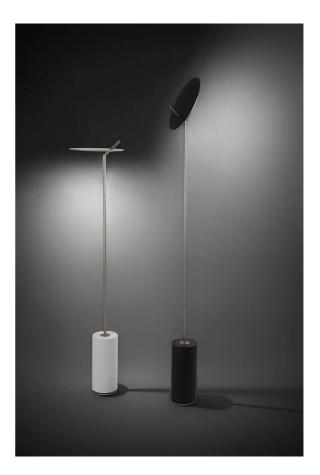

## Lua Floor Lamp

by Marco Pagnoncelli

The Lua Floor Lamp features an adjustable light source that is only 6mm thick. An aluminium disc with a smooth profile produces indirect lighting which enhances the Lua's deisgn. Equipped with a high efficiency LED, the Lua floor lamp provides a unique accent to a contemporary space. Available in a variety of finish options. Made in Italy. 272 Toorak Rd, South Yarra VIC 3141 melbourne@mondoluce.com 03 9826 2232 Sydney 439 Crown St, Surry Hills NSW 2010 sydney@mondoluce.com 02 9690 2667