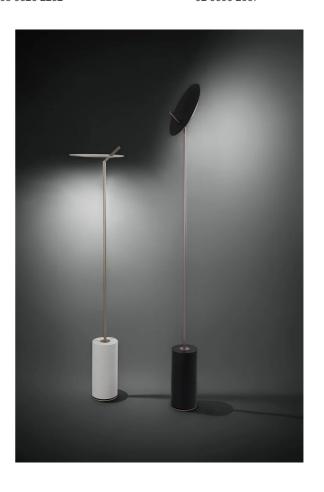

# Lua Floor Lamp

by Marco Pagnoncelli

The Lua Floor Lamp features an adjustable light source that is only 6mm thick. An aluminium disc with a smooth profile produces indirect lighting which enhances the Lua's deisgn. Equipped with a high efficiency LED, the Lua floor lamp provides a unique accent to a contemporary space. Available in a variety of finish options. Made in Italy.