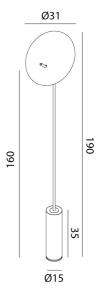

#### **Product Dimensions**

| Materials | Aluminium | Source | 30W LED |
|-----------|-----------|--------|---------|
| Output    | 2550lm    | CRI    | 90      |

| Colour Temp | 3000K    |
|-------------|----------|
| Emission    | Indirect |