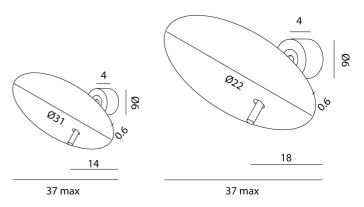

| Designer | Marco Pagnoncelli   |  |
|----------|---------------------|--|
| Supplier | Icone               |  |
| Country  | Italy               |  |
| SKU      | IC A/LUA/20/RUST/GS |  |
| Finish   | Rust + Gold Silver  |  |
| Size     | 20cm                |  |
|          |                     |  |