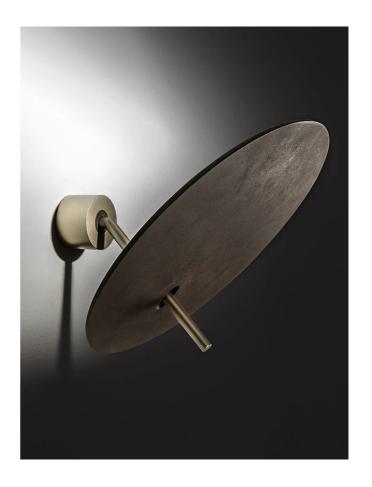

## Lua Wall Light

by Marco Pagnoncelli

The Lua Wall Light features an adjustable light source that is only 6mm thick. An aluminium disc with a smooth profile produces indirect lighting which enhances the Lua's deisgn. Equipped with a high efficiency LED with no driver required. Lua is available in two sizes in a variety of finish options. Made in Italy.