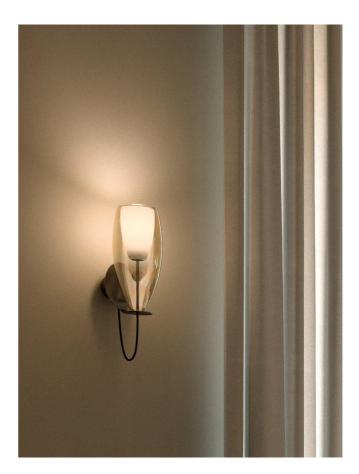

## Flute Wall Light

by

Inspired by champagne flutes, the Flute wall light features an elegant modern design. Made from hand-blown glass and carefully handcrafted. The inner shade is satinated glass which acts as a diffuser, softening the light source. Available in a variety of colours. Custom variations of cable and metalware colours available on request.