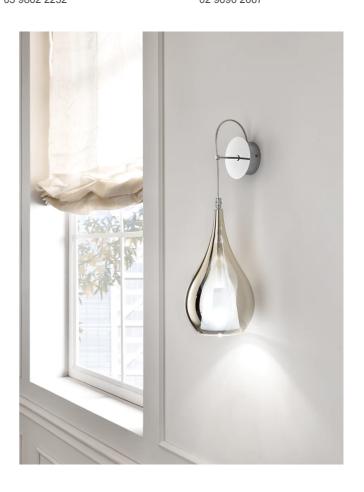

## Zoe Wall Light

by

The Zoe Wall Light by Cangini and Tucci features a stunning mouth-blown glass diffuser shaped like a tear drop. The true magic of the Zoe is brought to life when the light is turned on. The hidden white diffuser illuminates within the pendant, surprising us with another dimension to the beautiful design. Available in a variety of finishes.