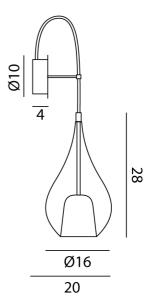

#### **Product Dimensions**

| Weight    | 0.875kg | Materials | Blown Glass        |
|-----------|---------|-----------|--------------------|
| IP Rating | IP20    | Dimming   | Dependent on globe |

Source 1 x G9 48W (Max)