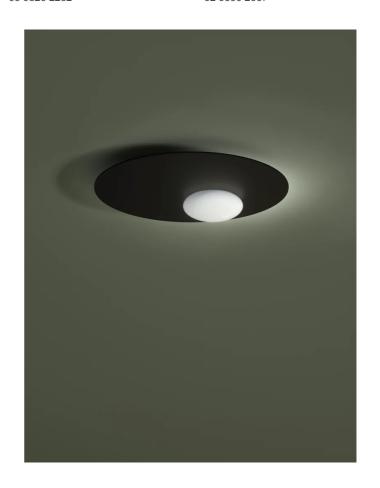

## Kwic Wall & Ceiling Light

by Serge & Robert Cornelissen

Kwic, designed by Serge and Robert Cornelissen, is a contemporary light fitting suitable for installation on ceiling or wall surfaces. A semi-spherical blown glass diffuser contains an integrated LED light source and overlaps - in a decentralized position - with a circular painted aluminium disk. Kwic embues a space with a powerful light which radiates from the opaline white diffuser, and a delicate glow that filters through the back of the frame. Depending on the location, Kwic can be a discreet presence or a point of focus in a room. Available in a variety of sizes and finishes.