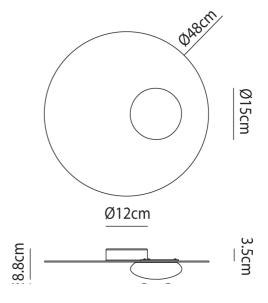

## Kwic Wall & Ceiling Light

by Serge & Robert Cornelissen

Kwic, designed by Serge and Robert Cornelissen, is a contemporary light fitting suitable for installation on ceiling or wall surfaces. A semi-spherical blown glass diffuser contains an integrated LED light source and overlaps - in a decentralized position - with a circular painted aluminium disk. Kwic embues a space with a powerful light which radiates from the opaline white diffuser, and a delicate glow that filters through the back of the frame. Depending on the location, Kwic can be a discreet presence or a point of focus in a room. Available in a variety of sizes and finishes.

| Designer | Serge & Robert Cornelissen |
|----------|----------------------------|
| Supplier | Axo Light                  |
| Country  | Italy                      |
| SKU      | AX PL/KWIC/48/BRONZE       |
| Finish   | Bronze                     |
| Size     | 48                         |

## Product Dimensions

| Weight      | 4kg   |
|-------------|-------|
| Colour Temp | 3000K |
| IP Rating   | IP20  |

| Materials | Aluminium |
|-----------|-----------|
| Output    | 2151lm    |
| Dimming   | 1-10v     |
|           |           |