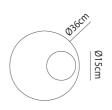

and Robert Cornelissen, is a pendant light with a minimalist contemporary design. A semispherical blown glass diffuser contains an integrated LED light source and overlaps - in a decentralized position - with a circular painted aluminium disk. Kwic embues a space with a powerful light which radiates from the opaline white diffuser, and a delicate glow that filters through the back of the frame. Depending on the location, Kwic can be a discreet presence or a point of focus in a room. Available in a variety of sizes and finishes.

Serge & Robert Cornelissen

AX S/KWIC/36/BLACK

Axo Light

Italy

Black

36

## Melbourne

272 Toorak Rd, South Yarra VIC 3141 melbourne@mondoluce.com 03 9826 2232 Sydney

439 Crown St, Surry Hills NSW 2010 sydney@mondoluce.com 02 9690 2667



Product Dimensions





| Weight      | 3kg   |
|-------------|-------|
| Colour Temp | 3000K |
| IP Rating   | IP20  |

| Materials | Aluminium |
|-----------|-----------|
| Output    | 2151lm    |
| Dimming   | 1-10v     |

| Source | 18W LED |  |
|--------|---------|--|
| CRI    | 90      |  |
|        |         |  |