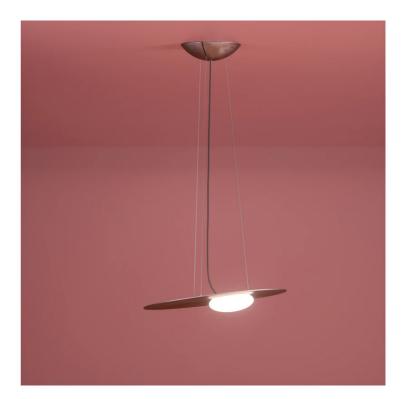

Kwic, designed by Serge and Robert Cornelissen, is a pendant light with a minimalist contemporary design. A semispherical blown glass diffuser contains an integrated LED light source and overlaps - in a decentralized position - with a circular painted aluminium disk. Kwic embues a space with a powerful light which radiates from the opaline white diffuser, and a delicate glow that filters through the back of the frame. Depending on the location, Kwic can be a discreet presence or a point of focus in a room. Available in a variety of sizes and finishes.