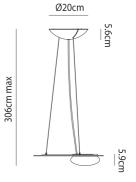

## Melbourne

272 Toorak Rd, South Yarra VIC 3141 melbourne@mondoluce.com 03 9826 2232 Sydney

439 Crown St, Surry Hills NSW 2010 sydney@mondoluce.com 02 9690 2667

Product Dimensions

| Weight      | 3kg   |
|-------------|-------|
| Colour Temp | 3000K |
| IP Rating   | IP20  |

| Materials | Aluminium |
|-----------|-----------|
| Output    | 2151lm    |
| Dimming   | 1-10v     |

| Source | 18W LED |  |
|--------|---------|--|
| CRI    | 90      |  |
|        |         |  |