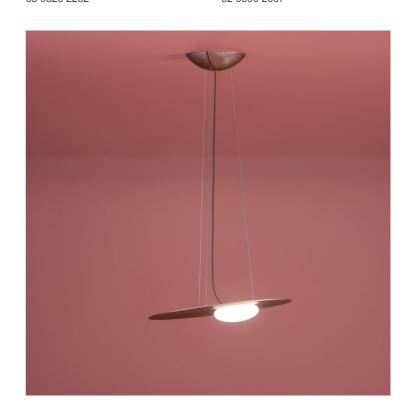

## **Kwic Pendant**

by Serge & Robert Cornelissen

Kwic, designed by Serge and Robert Cornelissen, is a pendant light with a minimalist contemporary design. A semispherical blown glass diffuser contains an integrated LED light source and overlaps - in a decentralized position - with a circular painted aluminium disk. Kwic embues a space with a powerful light which radiates from the opaline white diffuser, and a delicate glow that filters through the back of the frame. Depending on the location, Kwic can be a discreet presence or a point of focus in a room. Available in a variety of sizes and finishes.