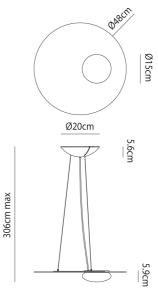

#### **Product Dimensions**

| Source | 18W LED |
|--------|---------|
| CRI    | 90      |