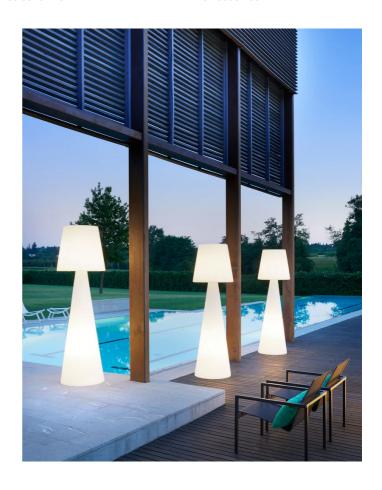

# Pivot Outdoor Floor Lamp

by Slide Studio

The Pivot outdoor floor lamp re-imagines classic lighting. Born from a collaboration between Carlo Constantini and SLIDE Studio, Pivot combines conical shapes to create an elegant oversize form. Made of rotationally moulded polyethylene, Pivot lights up through 2 x E27 25W sources. A primary characteristic of Pivot is the texture on its lampshade, which is reminiscent of classic arabesque motif. The large size and IP55 rating of the Pivot makes it particularly suited for use for outdoor events.