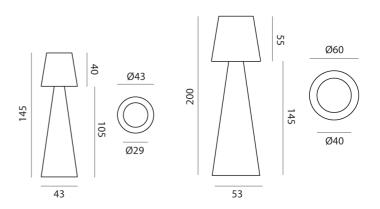

# Designer Slide Studio Supplier Slide Country Italy SKU SLD PT/PIVOT/SMALL/OUT/MATT WHITE Size Small

### **Product Dimensions**

| Weight    | 9kg  | Materials | Polyethylene | Source | 2 x E27 25W (Max) |
|-----------|------|-----------|--------------|--------|-------------------|
| IP Rating | IP55 |           |              |        |                   |