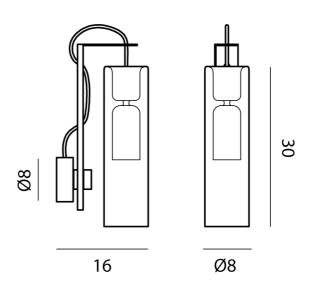

#### **Product Dimensions**

| Weight    | 1.075kg | Materials | Blown Glass        | Source | 1 x G9 33W (Max) |
|-----------|---------|-----------|--------------------|--------|------------------|
| IP Rating | IP20    | Dimming   | Dependent on globe |        |                  |