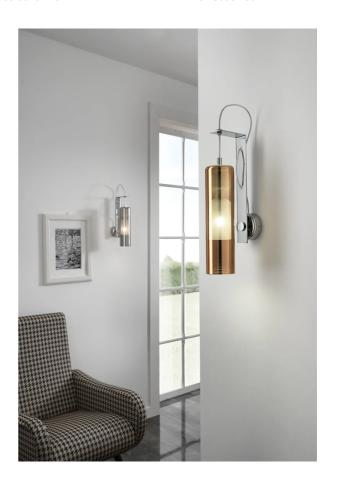

## Tao Wall Light

by

The Tao is a cylindrical shaped Wall light coated in a selection of metalized finishes. Turning on the light reveals an interior frosted glass shape, providing a duel effect.