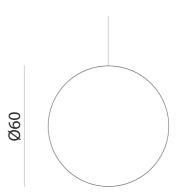

## Sydney

439 Crown St, Surry Hills NSW 2010 sydney@mondoluce.com 02 9690 2667

| Country | Italy                        |  |
|---------|------------------------------|--|
| SKU     | SLD S/GLOBO/60/IN/MATT WHITE |  |
| Size    | 60cm                         |  |

### **Product Dimensions**

| Weight    | 4.7kg | Materials | Polyethylene       | Source | 1 x E27 25W (Max)    |
|-----------|-------|-----------|--------------------|--------|----------------------|
| IP Rating | IP20  | Dimming   | Dependent on globe | Notes  | 3m transparent cable |