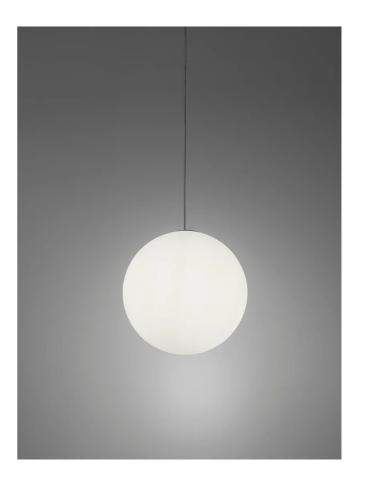

# Globo Pendant

by

Supplier

Slide

The simplicity of a luminous globe can create an elegant atmosphere in indoor and outdoor settings. The essential design of the Globo family of hanging lamps are perfectly suited to minimalist contemporary projects. Globo lamps can create a unique luminous effect, particularly when various sizes are installed in close proximity. Available in 60cm and 80cm size (more sizes available on request). White finish with 3m of transparent cable.