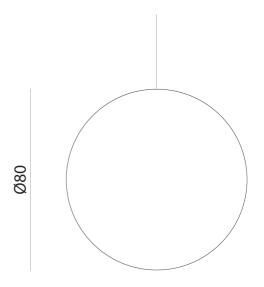

## Sydney

439 Crown St, Surry Hills NSW 2010 sydney@mondoluce.com 02 9690 2667

| Supplier | Slide                        |
|----------|------------------------------|
| Country  | Italy                        |
| SKU      | SLD S/GLOBO/80/IN/MATT WHITE |
| Size     | 80cm                         |

### **Product Dimensions**

| Weight    | 8kg  | Materials | Polyethylene       | Source | 1 x E27 65W (Max)    |
|-----------|------|-----------|--------------------|--------|----------------------|
| IP Rating | IP20 | Dimming   | Dependent on globe | Notes  | 3m transparent cable |