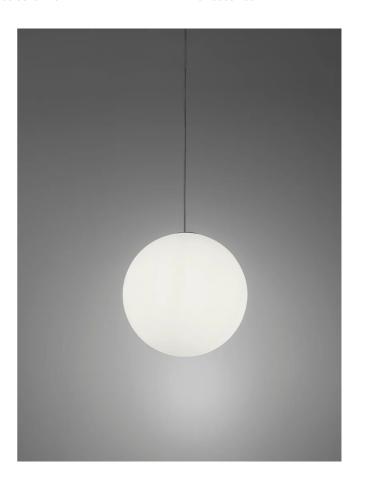

# Globo Pendant

by

The simplicity of a luminous globe can create an elegant atmosphere in indoor and outdoor settings. The essential design of the Globo family of hanging lamps are perfectly suited to minimalist contemporary projects. Globo lamps can create a unique luminous effect, particularly when various sizes are installed in close proximity. Available in 60cm and 80cm size (more sizes available on request). White finish with 3m of transparent cable.