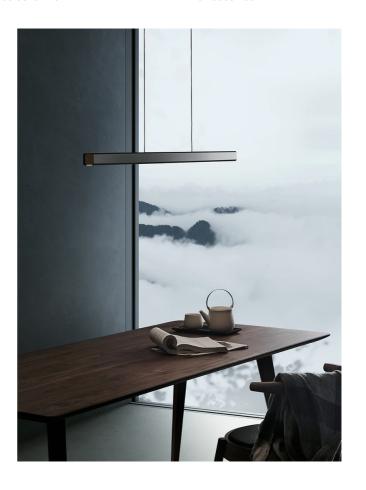

## Mumu Pendant

by Keng Dian Kuo

The MUMU Pendant combines a linear metal body with natural wooden accents for clean contemporary aesthetic. MUMU minimal aesthetic is well suited for modern spaces. Available in two sizes and two finishes: matt white with beech end-caps or matt black with walnut end-caps.