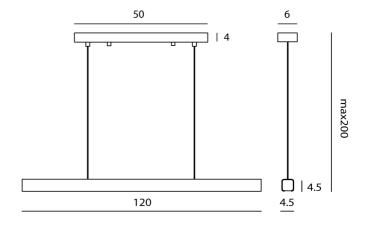

#### **Product Dimensions**

| Materials | Aluminium | Source | 32W LED | Colour Temp | 3000K |
|-----------|-----------|--------|---------|-------------|-------|
| Output    | 1920lm    | CRI    | 90      | Dimming     | PHASE |