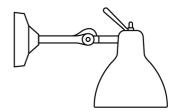

## Luxy Glam Ceiling & Wall Lamp

by Dante Donegani and Giovanni Lauda

A continuation of the Luxy range from Rotaliana, the Luxy Glam Ceiling & Wall Lamp offers a classic inspired form in a contemporary finish. The use of a gloss finished diffuser gives both direct and diffused light. Available in metalic black frame with gloss white, smoke, copper or gold shade. Made in Italy. Suitable for installation on wall or ceiling surfaces.