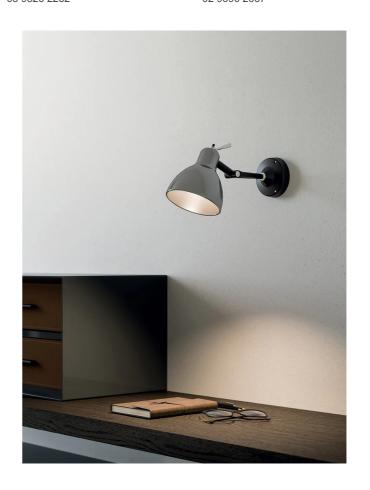

## Luxy Glam Ceiling & Wall Lamp

by Dante Donegani and Giovanni Lauda

A continuation of the Luxy range from Rotaliana, the Luxy Glam Ceiling & Wall Lamp offers a classic inspired form in a contemporary finish. The use of a gloss finished diffuser gives both direct and diffused light. Available in metalic black frame with gloss white, smoke, copper or gold shade. Made in Italy. Suitable for installation on wall or ceiling surfaces.