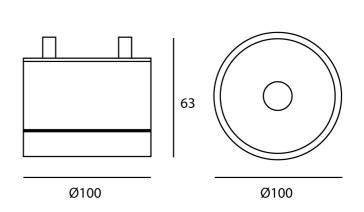

**Product Dimensions** 

| Materials | Aluminium | Source | 1 x GX53 LED (8W 3000k<br>950lm) | IP Rating | IP55 |
|-----------|-----------|--------|----------------------------------|-----------|------|
| Dimming   | No        |        |                                  |           |      |