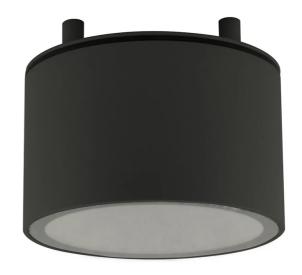

## Moby Short Outdoor Ceiling Light

by

Moby Short is a surface mounted outdoor ceiling light with a clean modern design. Aluminium body with anti-corrosive coating, and IP55 rating for outdoor applications. Takes 1 x GX53 globe (supplied). Available in white, silver or anthracite finish. French designed.