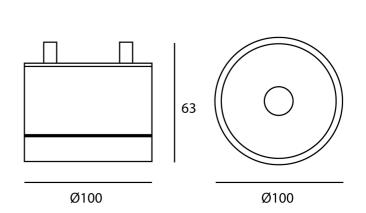

**Product Dimensions** 

| Materials | Aluminium | Source | 1 x GX53 LED (8W 3000k<br>950lm) | IP Rating | IP55 |
|-----------|-----------|--------|----------------------------------|-----------|------|
| Dimming   | No        |        |                                  |           |      |