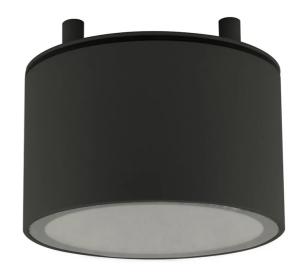

## Moby Short Outdoor Ceiling Light

by

Moby Short is a surface mounted outdoor ceiling light with a clean modern design. Aluminium body with anti-corrosive coating, and IP55 rating for outdoor applications. Takes 1 x GX53 globe (supplied). Available in white, silver or anthracite finish. French designed.