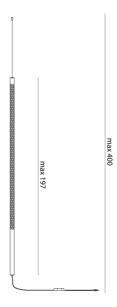

## Squiggle H12 Pendant

by Paolo Rizzatto

Inspired by the "Neon structure" by Lucio Fontana for the 9th Triennale of Milan, Squiggle is a suspended tubular exoskeleton which contains an LED strip. A sequence of irregular hexagonshaped holes allow light to escape the metal structure, generating varying geometrical shapes: broken curved lines, the infinity symbol, and concentric rings of various sizes.

## **Product Dimensions**

| Source | 34W LED |
|--------|---------|
| CRI    | 90      |

| Weight      | 4.3kg |
|-------------|-------|
| Colour Temp | 3000K |
| IP Rating   | IP20  |

| Materials | Metal       |
|-----------|-------------|
| Output    | 2400lm      |
| Dimming   | Foot dimmer |
|           |             |