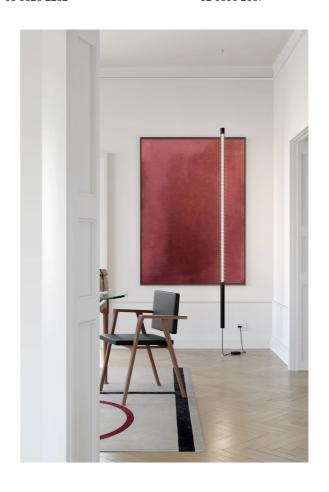

## Squiggle H12 Pendant

by Paolo Rizzatto

Inspired by the "Neon structure" by Lucio Fontana for the 9th Triennale of Milan, Squiggle is a suspended tubular exoskeleton which contains an LED strip. A sequence of irregular hexagonshaped holes allow light to escape the metal structure, generating varying geometrical shapes: broken curved lines, the infinity symbol, and concentric rings of various sizes.