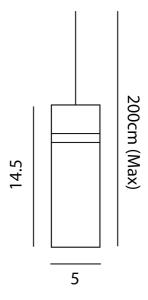

#### **Product Dimensions**

| Materials | Aluminium |
|-----------|-----------|
| Output    | 451lm     |

| Source | 5W LED |
|--------|--------|
| CRI    | 90     |

| Colour Temp | 3000K        |
|-------------|--------------|
| Dimming     | Non-Dimmable |