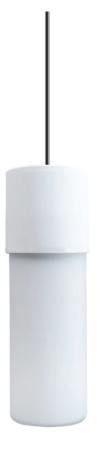

# T1 Single Pendant

by

Inspired by classic tube lamps, the T1 Pendant light features a simple design with an in-built LED source. Aluminium base with a frosted glass diffuser, producing a soft, even illumination within a space. Available in white finish. Dimmable.