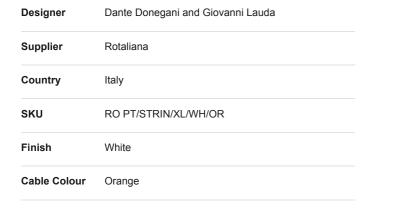

## mondoluce

RO PT/STRIN/XL/WH/OR

## by Dante Donegani and Giovanni Lauda

String XL is a large LED floor lamp designed to illuminate an area from above. The aluminium structure is supported by a base with cast-iron ballast with a coloured elastic cord that compensates the movements. A touch dimmer is built into the lower arm and the head, which features a polycarbonate diffuser, shields the direct light of the LEDs and is adjustable. The adjustability and size of the String XL is ideal for indirect lighting over a corner of the sofa, dining table, or study area. Available in black or white finish with black, orange or silver textile cable.