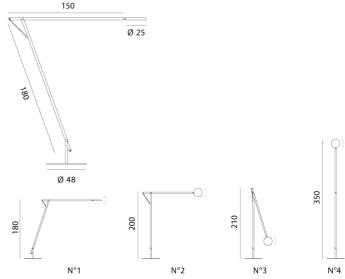

## by Dante Donegani and Giovanni Lauda

String XL is a large LED floor lamp designed to illuminate an area from above. The aluminium structure is supported by a base with cast-iron ballast with a coloured elastic cord that compensates the movements. A touch dimmer is built into the lower arm and the head, which features a polycarbonate diffuser, shields the direct light of the LEDs and is adjustable. The adjustability and size of the String XL is ideal for indirect lighting over a corner of the sofa, dining table, or study area. Available in black or white finish with black, orange or silver textile cable.