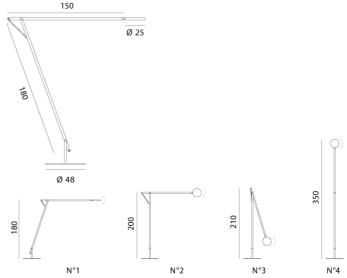

## by Dante Donegani and Giovanni Lauda

String XL is a large LED floor lamp designed to illuminate an area from above. The aluminium structure is supported by a base with cast-iron ballast with a coloured elastic cord that compensates the movements. A touch dimmer is built into the lower arm and the head, which features a polycarbonate diffuser, shields the direct light of the LEDs and is adjustable. The adjustability and size of the String XL is ideal for indirect lighting over a corner of the sofa, dining table, or study area. Available in black or white finish with black, orange or silver textile cable.

## Melbourne

272 Toorak Rd, South Yarra VIC 3141 melbourne@mondoluce.com 03 9826 2232 Sydney 439 Crown St, Surry Hills NSW 2010 sydney@mondoluce.com 02 9690 2667

Product Dimensions

| Weight      | 6.4kg        | Materials | Aluminium | Source | 43W LED |
|-------------|--------------|-----------|-----------|--------|---------|
| Colour Temp | 2700K        | Output    | 3100lm    | CRI    | 90      |
| Dimming     | Touch dimmer |           |           |        |         |