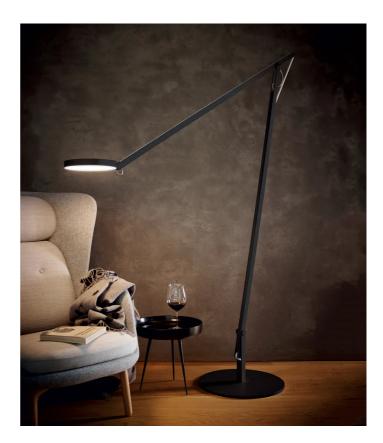

## String XL Floor Lamp

## by Dante Donegani and Giovanni Lauda

String XL is a large LED floor lamp designed to illuminate an area from above. The aluminium structure is supported by a base with cast-iron ballast with a coloured elastic cord that compensates the movements. A touch dimmer is built into the lower arm and the head, which features a polycarbonate diffuser, shields the direct light of the LEDs and is adjustable. The adjustability and size of the String XL is ideal for indirect lighting over a corner of the sofa, dining table, or study area. Available in black or white finish with black, orange or silver textile cable.