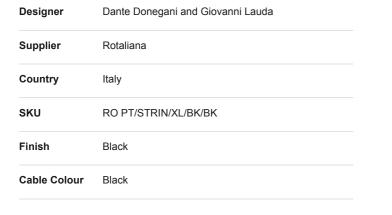

## mondoluce

RO PT/STRIN/XL/BK/BK

## by Dante Donegani and Giovanni Lauda

String XL is a large LED floor lamp designed to illuminate an area from above. The aluminium structure is supported by a base with cast-iron ballast with a coloured elastic cord that compensates the movements. A touch dimmer is built into the lower arm and the head, which features a polycarbonate diffuser, shields the direct light of the LEDs and is adjustable. The adjustability and size of the String XL is ideal for indirect lighting over a corner of the sofa, dining table, or study area. Available in black or white finish with black, orange or silver textile cable.