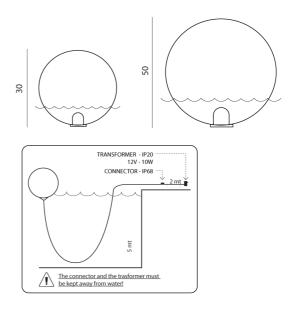

# Acquaglobo Floating Lamp

by Slide Studio

Acquaglobo is a family of floating spherical lamps which bring a magical atmosphere to water features. Made of lightweight polyethylene with an IP68 rating, Acquaglobo gracefully floats on the waters surface, gently illuminating indoor or outdoor spaces. Acquaglobo connects to a 30W transformer (sold separately) via a transparent waterproof cable. Available in 30cm or 60cm size (more sizes available on request). Transformer sold separately. SAFETY NOTE: Connector and transformer must be kept away from water.

## **Product Dimensions**

| Weight    | 1.7kg | Materi | <b>ials</b> Poly | vethylene                                                                     |       | Source | 1 x G4 1.5W (Max) |
|-----------|-------|--------|------------------|-------------------------------------------------------------------------------|-------|--------|-------------------|
| IP Rating | IP68  | Notes  | SAF<br>and       | nsformer sold separ<br>ETY NOTE: Conne<br>transformer must b<br>y from water. | ector |        |                   |