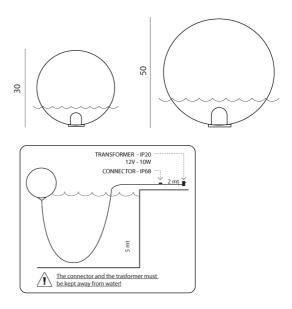

# Acquaglobo Floating Lamp

by Slide Studio

Acquaglobo is a family of floating spherical lamps which bring a magical atmosphere to water features. Made of lightweight polyethylene with an IP68 rating, Acquaglobo gracefully floats on the waters surface, gently illuminating indoor or outdoor spaces. Acquaglobo connects to a 30W transformer (sold separately) via a transparent waterproof cable. Available in 30cm or 60cm size (more sizes available on request). Transformer sold separately. SAFETY NOTE: Connector and transformer must be kept away from water.

## **Product Dimensions**

| Weight    | 4kg  | Materials | Polyethylene                                                                                      | Source | 1 x G4 1.5W (Max) |
|-----------|------|-----------|---------------------------------------------------------------------------------------------------|--------|-------------------|
| IP Rating | IP68 | Notes     | Transformer sold separately. SAFETY NOTE: Connector and transformer must be kept away from water. |        |                   |