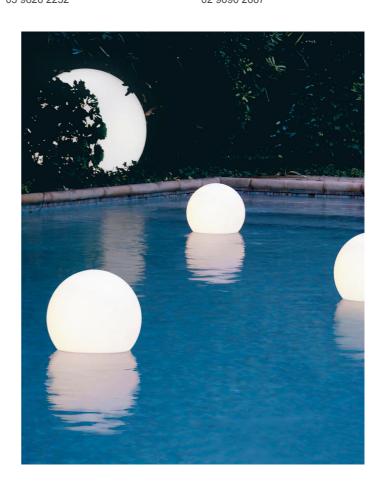

# Acquaglobo Floating Lamp

by Slide Studio

Acquaglobo is a family of floating spherical lamps which bring a magical atmosphere to water features. Made of lightweight polyethylene with an IP68 rating, Acquaglobo gracefully floats on the waters surface, gently illuminating indoor or outdoor spaces. Acquaglobo connects to a 30W transformer (sold separately) via a transparent waterproof cable. Available in 30cm or 60cm size (more sizes available on request). Transformer sold separately. SAFETY NOTE: Connector and transformer must be kept away from water.