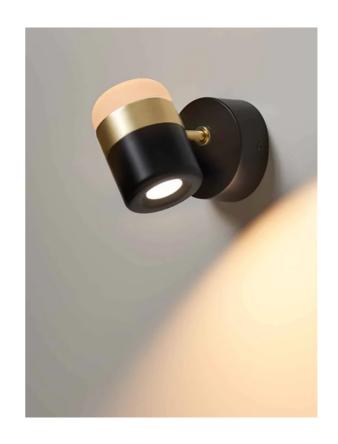

# Ling Wall Light

by Hui Lun Li

The Ling Wall Light is inspired by the iconic patterned metalfences which were constructed around balconies and windows in early Taiwan. Interior reflectors soften the embedded LED light source for ambient illumination, with built-in touch dimmer and adjustable shade for added versatility. Available in black or white finish with sandy gold metal and frosted white glass.