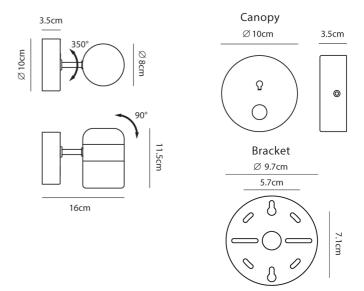

### **Product Dimensions**

| Weight      | 1.2kg        | Materials | Frosted glass, steel | Source | 6W LED |
|-------------|--------------|-----------|----------------------|--------|--------|
| Colour Temp | 3000K        | Output    | 280lm                | CRI    | 90     |
| Dimming     | Touch dimmer |           |                      |        |        |