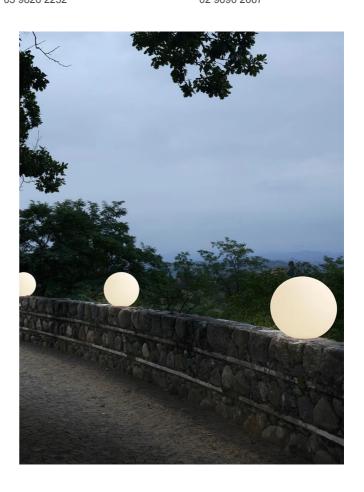

### Globo Outdoor Table Lamp

by Slide Studio

The simplicity of a luminous globe can create an elegant atmosphere in indoor and outdoor settings. The Globo outdoor table lamp is realized in polyethylene through rotational moulding technology. Its simple spherical shape, soft light and IP55 rating makes the Globo outdoor ideal for gardens and terraces. Earth spike accessory available on request.