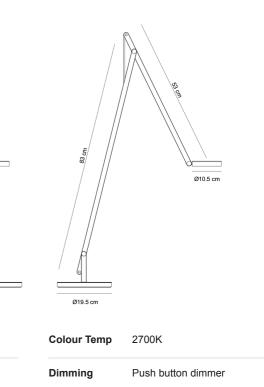

Donegani and Giovanni Lauda

The String Floor Lamp by Rotaliana features an aluminium structure, an adjustable head with central hole, a touch dimmer and a 100% flicker-free LED light source. Ideal for indirect lighting applications, this floor lamp provides the user with flexibility in a sleek contemporary design. Available in white, black, bronze, champagne, graphite or silver finish. Each floor lamp includes silver, black and orange cables which are easily interchangeable for different looks.

#### Melbourne

272 Toorak Rd, South Yarra VIC 3141 melbourne@mondoluce.com 03 9826 2232

#### Sydney

439 Crown St, Surry Hills NSW 2010 sydney@mondoluce.com 02 9690 2667



Designer Dante Donegani and Giovanni Lauda Supplier Rotaliana Country Italy RO PT/STRING/F1/9W/SILVER SKU Finish Silver





| Output | 700lm |
|--------|-------|
| -      |       |

5.9kg

Weight

| Source |  |
|--------|--|
| CRI    |  |

90

9W LED