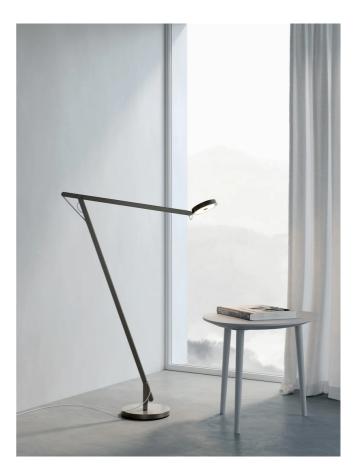

## String F1 Floor Lamp

### by Dante Donegani and Giovanni Lauda

The String Floor Lamp by Rotaliana features an aluminium structure, an adjustable head with central hole, a touch dimmer and a 100% flicker-free LED light source. Ideal for indirect lighting applications, this floor lamp provides the user with flexibility in a sleek contemporary design. Available in white, black, bronze, champagne, graphite or silver finish. Each floor lamp includes silver, black and orange cables which are easily interchangeable for different looks.