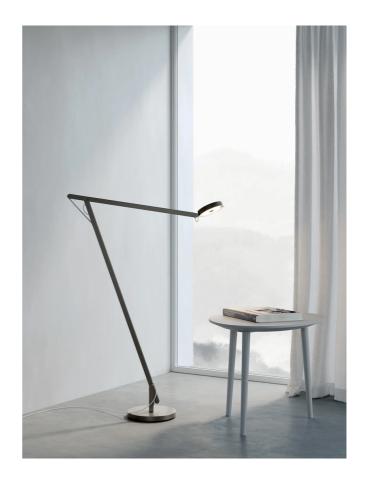

## String F1 Floor Lamp

by Dante Donegani and Giovanni Lauda

The String Floor Lamp by Rotaliana features an aluminium structure, an adjustable head with central hole, a touch dimmer and a 100% flicker-free LED light source. Ideal for indirect lighting applications, this floor lamp provides the user with flexibility in a sleek contemporary design. Available in various finishes. Each floor lamp includes silver, black and orange cables which are easily interchangeable for different looks.