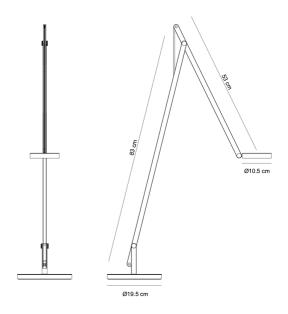

## String F1 Floor Lamp

by Dante Donegani and Giovanni Lauda

The String Floor Lamp by Rotaliana features an aluminium structure, an adjustable head with central hole, a touch dimmer and a 100% flicker-free LED light source. Ideal for indirect lighting applications, this floor lamp provides the user with flexibility in a sleek contemporary design. Available in various finishes. Each floor lamp includes silver, black and orange cables which are easily interchangeable for different looks.

## **Product Dimensions**

| Weight | 5.9kg |
|--------|-------|
| Output | 700lm |

| Source | 9W LED |
|--------|--------|
| CRI    | 90     |

| Colour Temp | 2700K              |
|-------------|--------------------|
| Dimming     | Push button dimmer |