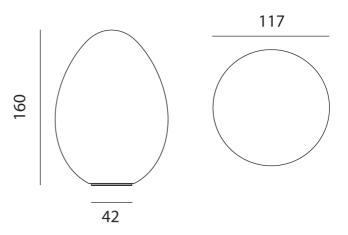

# Designer Slide Studio Supplier Slide Country Italy SKU SLD PT/DINO/160/IN/MATT WHITE Size 160cm

## **Product Dimensions**

| Weight    | 25kg | Materials | Polyethylene                                                                                                                                                           | Source | 1 x E27 65W (Max) |
|-----------|------|-----------|------------------------------------------------------------------------------------------------------------------------------------------------------------------------|--------|-------------------|
| IP Rating | IP20 | Notes     | This item is oversized and exceeds the width of a standard door frame (820mm). Please review dimensions to ensure the item can be placed within the intended location. |        |                   |