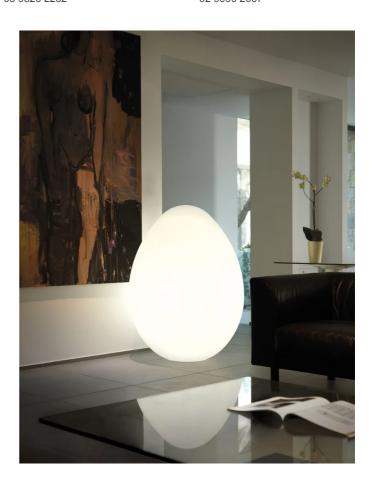

# Dino XL Floor Lamp

by Slide Studio

Dino is an oversize egg that lights up indoor areas with style and character. The Dino floor lamp is realized in polyethylene through rotational moulding technology. Its simple shape, soft glow and extra-large size makes Dino ideal for open areas and commercial spaces.