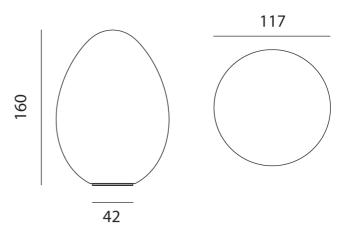

# Designer Slide Studio Supplier Slide Country Italy SKU SLD PT/DINO/120/IN/MATT WHITE Size 120cm

## Product Dimensions

| Weight    | 15kg | Materials | Polyethylene                                                                                                                                                           | Source | 1 x E27 65W (Max) |
|-----------|------|-----------|------------------------------------------------------------------------------------------------------------------------------------------------------------------------|--------|-------------------|
| IP Rating | IP20 | Notes     | This item is oversized and exceeds the width of a standard door frame (820mm). Please review dimensions to ensure the item can be placed within the intended location. |        |                   |