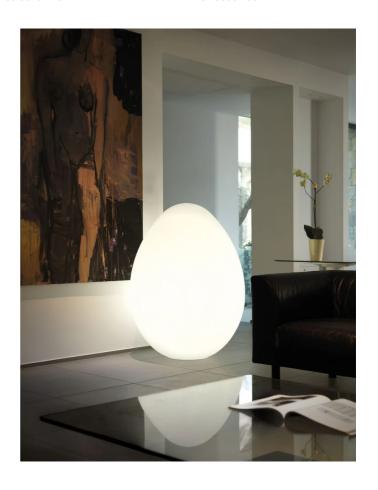

# Dino XL Floor Lamp

by Slide Studio

Dino is an oversize egg that lights up indoor areas with style and character. The Dino floor lamp is realized in polyethylene through rotational moulding technology. Its simple shape, soft glow and extra-large size makes Dino ideal for open areas and commercial spaces.