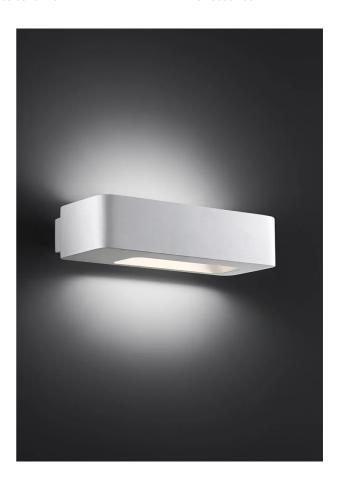

## Lingotto Wall Light

by Marco Pagnoncelli

The stylish and sophisticated Lingotto wall light by Icone Luce provides indirect light upwards and downwards. Extruded aluminium construction available in white finish. Made in Italy.