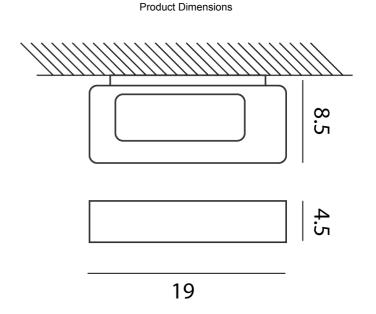

## Lingotto Wall Light

by Marco Pagnoncelli

The stylish and sophisticated Lingotto wall light by Icone Luce provides indirect light upwards and downwards. Extruded aluminium construction available in white finish. Made in Italy.