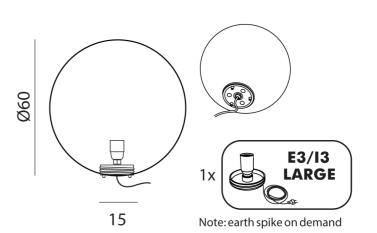

| Designer | Slide Studio                   |
|----------|--------------------------------|
| Supplier | Slide                          |
| Country  | Italy                          |
| SKU      | SLD PT/GLOBO/60/OUT/MATT WHITE |
| Size     | 60cm                           |

**Product Dimensions** 

| Weight    | 4.7kg | Materials | Polyethylene                               | Source | 1 x E27 15W (Max) |
|-----------|-------|-----------|--------------------------------------------|--------|-------------------|
| IP Rating | IP55  | Notes     | Earth spike accessory available on request |        |                   |