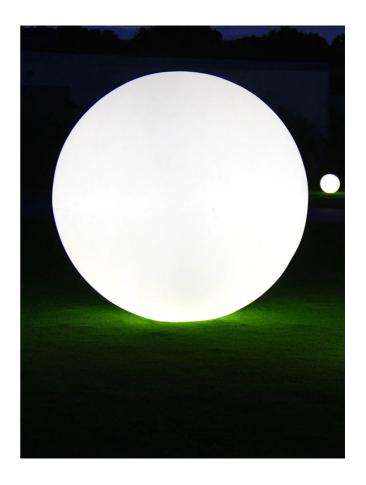

## SLD PT/GLOBO/60/OUT/MATT WHITE

## Globo Outdoor Floor Lamp

by Slide Studio

The simplicity of a luminous globe can create an elegant atmosphere in indoor and outdoor settings. The Globo family of floor lamps is realized in polyethylene through rotational moulding technology. Its simple spherical shape, soft light and IP55 rating makes the Globo outdoor ideal for gardens and terraces. Earth spike accessory available on request.