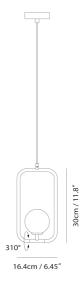

## Sircle Pendant

by Hui Lun Li

SIRCLE is a melding of a Square and a Circle inspired by Eastern aesthetic philosophy. The opal mouth-blown glass diffuser leans on a steel frame with soft curves. The diffuser can be adjusted 310 degrees on a vertical axis, effectively spreading soft light within a space. Available in two sizes.

### Product Dimensions

| Materials | Blown Glass        | Source | 1 x G9 3.5W (Max) | Dimming | Dependent on globe |
|-----------|--------------------|--------|-------------------|---------|--------------------|
| Notes     | Rotatable diffuser |        |                   |         |                    |