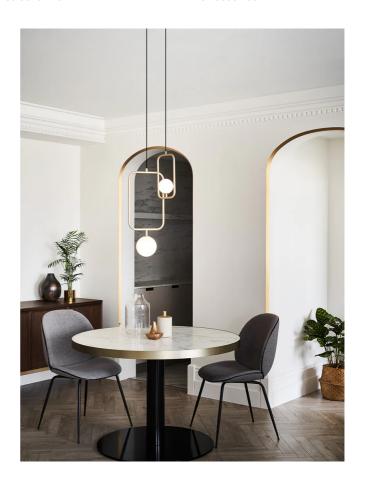

## Sircle Pendant

by Hui Lun Li

SIRCLE is a melding of a Square and a Circle inspired by Eastern aesthetic philosophy. The opal mouth-blown glass diffuser leans on a steel frame with soft curves. The diffuser can be adjusted 310 degrees on a vertical axis, effectively spreading soft light within a space. Available in two sizes.