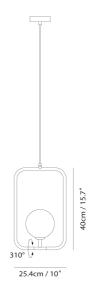

# Sircle Pendant

by Hui Lun Li

SIRCLE is a melding of a Square and a Circle inspired by Eastern aesthetic philosophy. The opal mouth-blown glass diffuser leans on a steel frame with soft curves. The diffuser can be adjusted 310 degrees on a vertical axis, effectively spreading soft light within a space. Available in two sizes.

### **Product Dimensions**

| Materials | Blown Glass        | Source | 1 x G9 5W (Max) | Dimming | Dependent on globe |
|-----------|--------------------|--------|-----------------|---------|--------------------|
| Notes     | Rotatable diffuser |        |                 |         |                    |