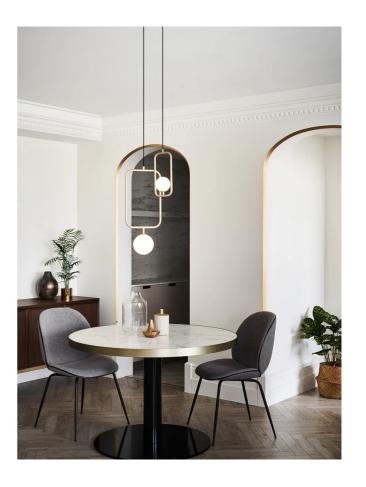

# Sircle Pendant

by Hui Lun Li

SIRCLE is a melding of a Square and a Circle inspired by Eastern aesthetic philosophy. The opal mouth-blown glass diffuser leans on a steel frame with soft curves. The diffuser can be adjusted 310 degrees on a vertical axis, effectively spreading soft light within a space. Available in two sizes.