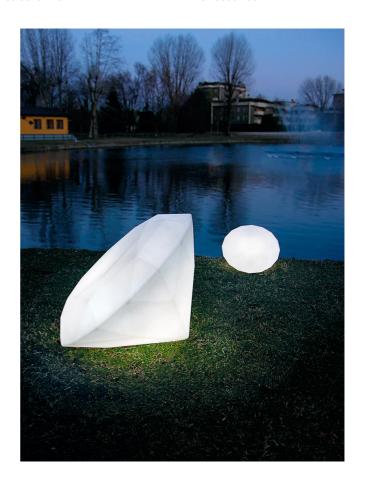

## Bijoux Outdoor Floor Lamp

by Slide Studio

Bijoux is an outdoor floor lamp inspired by the shape of a diamond. Elegant and playful, Bijoux is realized in polyethylene through rotational moulding technology. Its unique shape, soft light and IP55 rating makes Bijoux outdoor ideal for gardens and terraces in residential or commercial spaces. More sizes available on request.