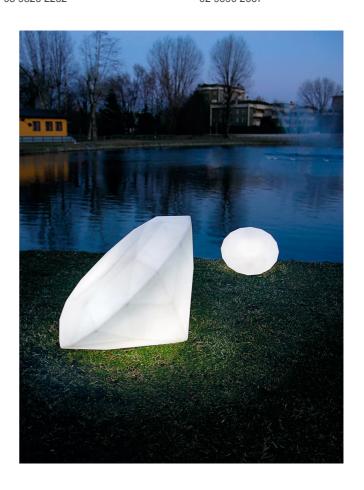

### SLD PT/BIJOUX/100/OUT/MATT WHITE

## Bijoux Outdoor Floor Lamp

by Slide Studio

Bijoux is an outdoor floor lamp inspired by the shape of a diamond. Elegant and playful, Bijoux is realized in polyethylene through rotational moulding technology. Its unique shape, soft light and IP55 rating makes Bijoux outdoor ideal for gardens and terraces in residential or commercial spaces. More sizes available on request.

| Designer | Slide Studio                     |
|----------|----------------------------------|
| Supplier | Slide                            |
| Country  | Italy                            |
| SKU      | SLD PT/BIJOUX/100/OUT/MATT WHITE |
| Size     | 100cm                            |