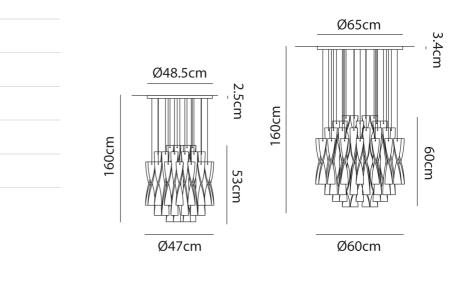

**Product Dimensions** 

| Weight    | 28kg | Materials | Glass              | Source | 1 x E-27 100W (Max) |
|-----------|------|-----------|--------------------|--------|---------------------|
| IP Rating | IP20 | Dimming   | Dependent on globe |        |                     |