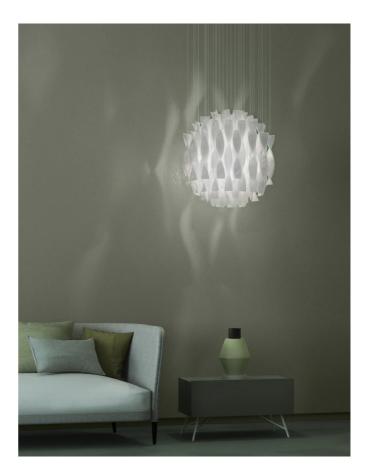

## Aura Pendant

by Manuel & Vanessa Vivian

Aura by Manuel Vivian features waves of light and dynamic reflections. The expertise and craftsmanship of a master glassmaker is expressed in the shape of the small glass ribons that together compose a fluid and aquatic form with a diffused glow. Aura single pendant is available in two sizes with white, red, tea or crystal glass with a polished chrome mounting plate.