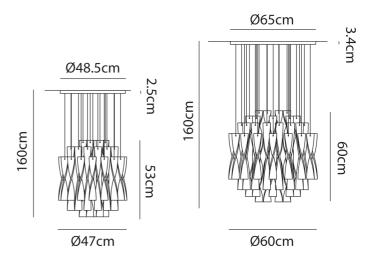

## Sydney

439 Crown St, Surry Hills NSW 2010 sydney@mondoluce.com 02 9690 2667

| Designer | Manuel & Vanessa Vivian |  |  |
|----------|-------------------------|--|--|
| Supplier | Axo Light               |  |  |
| Country  | Italy                   |  |  |
| SKU      | AX S/AURA/45/RED        |  |  |
| Finish   | Red                     |  |  |
| Size     | 60                      |  |  |

### **Product Dimensions**

| Weight    | 19kg | Materials | Glass              | Source | 1 x E-27 100W (Max) |
|-----------|------|-----------|--------------------|--------|---------------------|
| IP Rating | IP20 | Dimming   | Dependent on globe |        |                     |