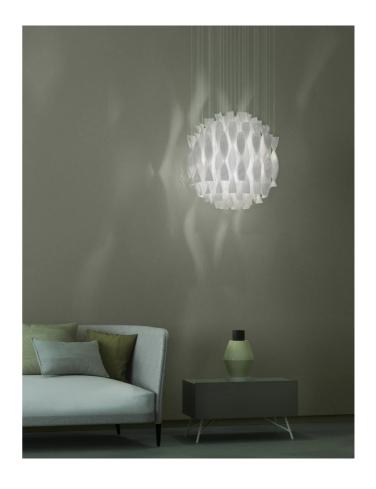

# **Aura Pendant**

by Manuel & Vanessa Vivian

Aura by Manuel Vivian features waves of light and dynamic reflections. The expertise and craftsmanship of a master glassmaker is expressed in the shape of the small glass ribons that together compose a fluid and aquatic form with a diffused glow. Aura single pendant is available in two sizes with white, red, tea or crystal glass with a polished chrome mounting plate.