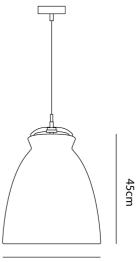

## Product Dimensions

Ø40cm

Source

Supplier

Country

SKU

Finish

Seed Design