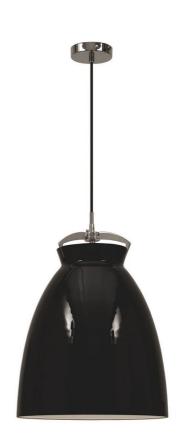

## Sidra Pendant

by

The Sidra Pendant features a minimalist modern design for contemporary spaces. An adjustable claw at the end of the drop cord makes for easy installation. The claw also assists in maintaining stability and symmetry while the pendant is mounted. Available in gloss black. Melbourne