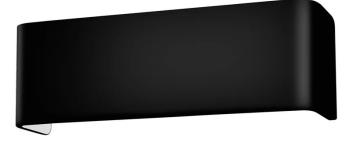

## **Brooks Wall Light**

by

Brooks is a wall mounted light fixture with a clean modern design. Made of aluminium and equipped with a 12W LED with indirect illumination. Dimmable. Shade available in black or white finish with white mounting bracket. French designed.