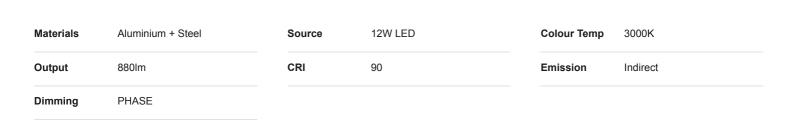

## **Brooks Wall Light**

by

Brooks is a wall mounted light fixture with a clean modern design. Made of aluminium and equipped with a 12W LED with indirect illumination. Dimmable. Shade available in black or white finish with white mounting bracket. French designed.