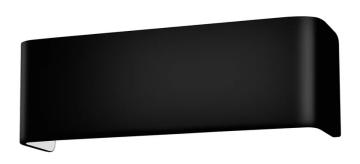

## **Brooks Wall Light**

by

Brooks is a wall mounted light fixture with a clean modern design. Made of aluminium and equipped with a 12W LED with indirect illumination. Dimmable. Shade available in black or white finish with white mounting bracket. French designed.