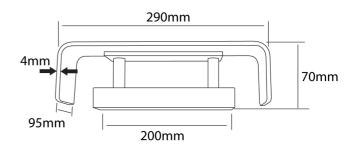

## Product Dimensions

| Materials | Aluminium + Steel | Source | 12W LED                                                        | Colour Temp | 3000K    |
|-----------|-------------------|--------|----------------------------------------------------------------|-------------|----------|
| Output    | 880lm             | CRI    | 90                                                             | Emission    | Indirect |
| Dimming   | PHASE             | Notes  | Black finish on shade exterior, white finish on shade interior |             |          |