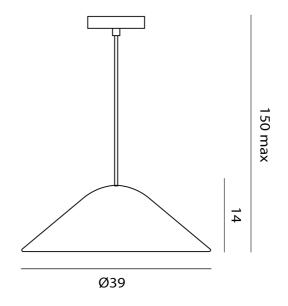

## **Product Dimensions**

MaterialsGlassSource2 x E27 40W (Max)DimmingDependent on globe