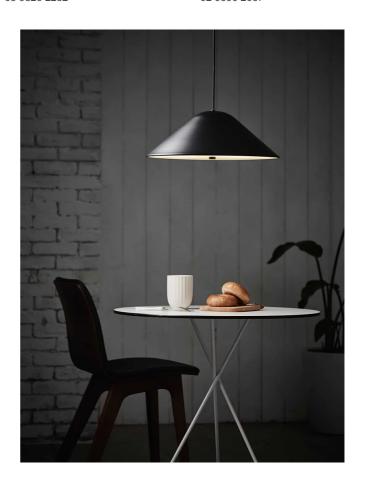

# **Damo Pendant**

by Chao-Cheng Chen

A legendary wise man named Bodhidharma embarked on a nine year quest to uncover the truth to Buddhism. He was so strong-minded that nothing could challenge his determination. In reverence to the legendary sage, SEED Design demonstrate his dynamic spirit and unwavering attitude in the DAMO pendant. DAMO not only creates a sense of serenity, it also instills utmost vitality through its brightness, clarifying your innermost thoughts when needed.