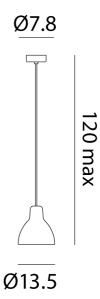

## **Product Dimensions**

| Weight    | 1.85kg | Materials | Glass              |
|-----------|--------|-----------|--------------------|
| IP Rating | IP20   | Dimming   | Dependent on globe |

Source 1 x E14 10W (Max)