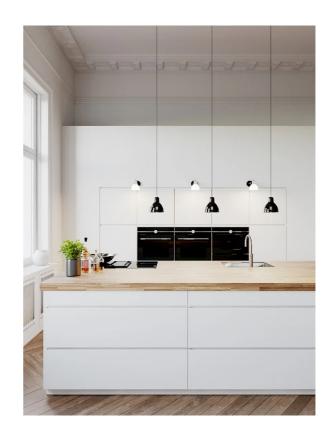

## Luxy Glam Pendant

by Dante Donegani and Giovanni Lauda

A continuation of the Luxy range from Rotaliana, the Luxy Glam Pendant offers a classic inspired form in a contemporary finish. The use of a gloss finished diffuser gives both direct and diffused light. Available in metalic black frame with gloss white, smoke, copper or gold shade. Made in Italy.