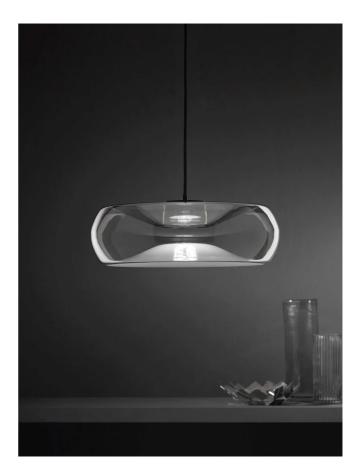

## Fold Pendant

by Cristian Li Voi

Fold by Cangini & Tucci produces a mirage of light through it's unique blown-glass design. Inspired by contrasts, Fold pendant creates an illusion of depth with a folded glass form which both conceals the in-built LED source and emits reflections between the top and bottom of the diffuser interior, producing a delicate glow within a space. Available in various sizes and a wide range of finish options with black or chrome metalware. 272 Toorak Rd, South Yarra VIC 3141 melbourne@mondoluce.com 03 9826 2232 Sydney