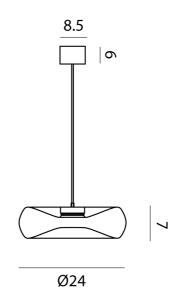

439 Crown St, Surry Hills NSW 2010 sydney@mondoluce.com 02 9690 2667

Product Dimensions

| Weight      | 1.235kg | Materials | Blown Glass | Source | 17.4W LED |
|-------------|---------|-----------|-------------|--------|-----------|
| Colour Temp | 3000K   | Output    | 2370lm      | CRI    | 95        |
| IP Rating   | IP20    | Dimming   | TRIAC       |        |           |