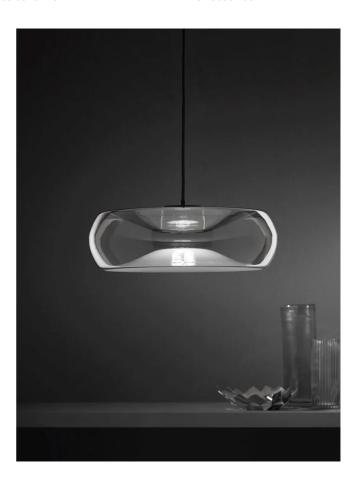

## **Product Dimensions**

| Weight      | 1.835kg |
|-------------|---------|
| Colour Temp | 3000K   |
| IP Rating   | IP20    |

| Materials | Blown Glass |
|-----------|-------------|
| Output    | 2370lm      |
| Dimming   | TRIAC       |
|           |             |