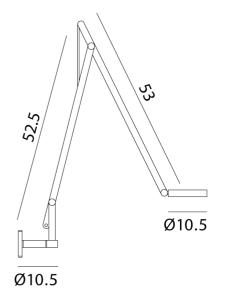

#### **Product Dimensions**

| Weight      | 1.82kg |
|-------------|--------|
| Colour Temp | 2700K  |
| IP Rating   | IP20   |

| Materials | Aluminium          |
|-----------|--------------------|
| Output    | 700lm              |
| Dimming   | Push button dimmer |