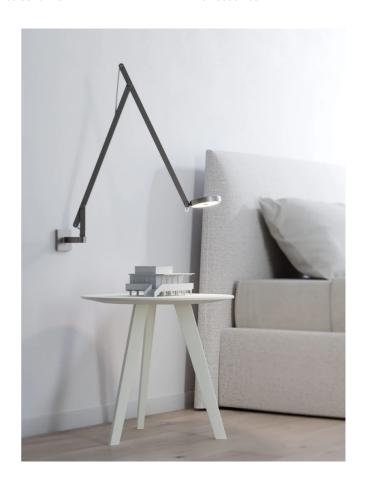

## String W1 Wall Lamp - White

by Dante Donegani and Giovanni Lauda

The String W1 Wall light is part of the String collection by Rotaliana. The adjustable head made with moulded plastic is easily handled and offers flexibility in positioning the direction of the light beam. The structure of the two arms is made of extruded aluminum. The movement is balanced by the elastic cable, sheathed in synthetic coloured fabric. The String also features a push sensitive dimmer that controls the light source. Includes silver, black and orange cables which are easily interchangeable for different looks.