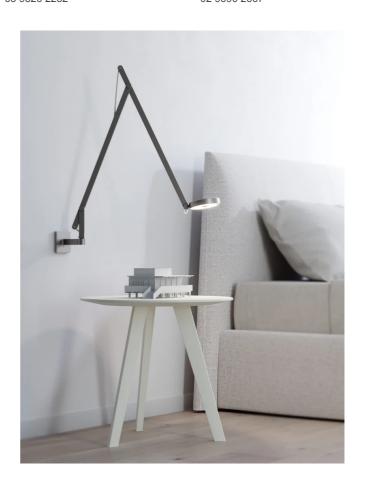

## String W1 Wall Lamp - White

by Dante Donegani and Giovanni Lauda

The String W1 Wall light is part of the String collection by Rotaliana. The adjustable head made with moulded plastic is easily handled and offers flexibility in positioning the direction of the light beam. The structure of the two arms is made of extruded aluminum. The movement is balanced by the elastic cable, sheathed in synthetic coloured fabric. The String also features a push sensitive dimmer that controls the light source. Includes silver, black and orange cables which are easily interchangeable for different looks.