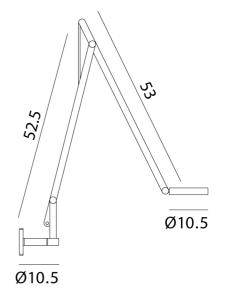

#### **Product Dimensions**

| Weight      | 1.82kg |
|-------------|--------|
| Colour Temp | 2700K  |
| IP Rating   | IP20   |

| Materials | Aluminium          |
|-----------|--------------------|
| Output    | 700lm              |
| Dimming   | Push button dimmer |