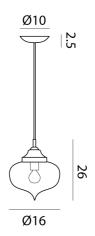

## Melbourne

272 Toorak Rd, South Yarra VIC 3141 melbourne@mondoluce.com 03 9826 2232 Sydney

439 Crown St, Surry Hills NSW 2010 sydney@mondoluce.com 02 9690 2667

Product Dimensions

| Weight    | 0.6kg | Materials | Blown Glass        | Source | 1 x E14 60W (Max) |
|-----------|-------|-----------|--------------------|--------|-------------------|
| IP Rating | IP20  | Dimming   | Dependent on globe |        |                   |