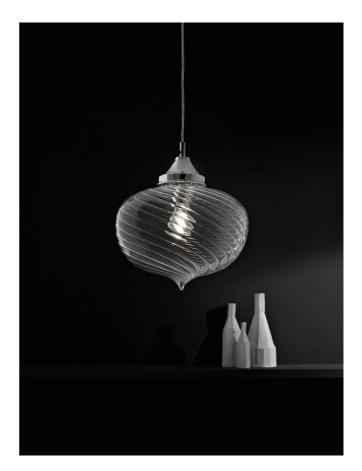

Cangini & Tucci

CT S/ARABESQUE/ST/AM

Italy

Amber

Ribbed

Small

Arabesque is a collection of mouth blown glass pendant lights from Cangini & Tucci. The Arabesque come in a variety of sizes and colours, with smooth or ribbed finish. These different combinations suit a variety of interior styles and are beautiful when clustered together, creating a striking impression.