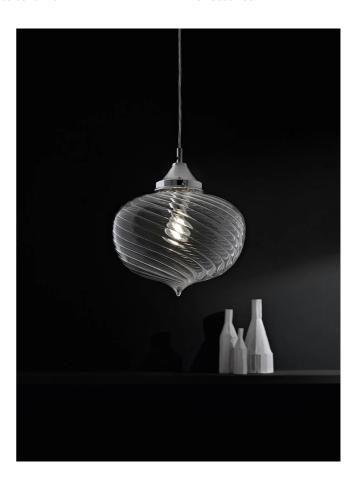

## Arabesque Pendant

by

Arabesque is a collection of mouth blown glass pendant lights from Cangini & Tucci. The Arabesque come in a variety of sizes and colours, with smooth or ribbed finish. These different combinations suit a variety of interior styles and are beautiful when clustered together, creating a striking impression.

### Sydney

439 Crown St, Surry Hills NSW 2010 sydney@mondoluce.com 02 9690 2667

| Supplier | Cangini & Tucci        |
|----------|------------------------|
| Country  | Italy                  |
| SKU      | CT S/ARABESQUE/SKYBLUE |
| Finish   | Sky Blue               |
| Surface  | Smooth                 |
| Size     | Small                  |
|          |                        |