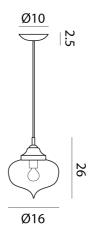

#### **Product Dimensions**

| Weight    | 0.6kg | Materials | Blown Glass        |
|-----------|-------|-----------|--------------------|
| IP Rating | IP20  | Dimming   | Dependent on globe |

Source 1 x E14 60W (Max)