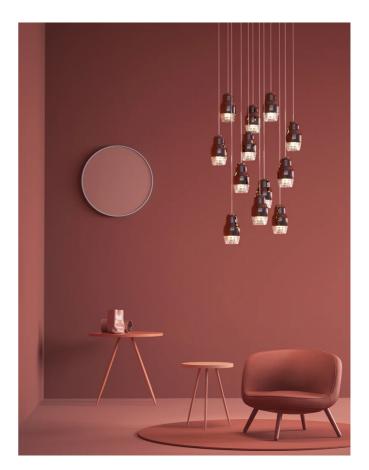

## Fedora Suspension Light

Dima Loginoff

AX S/FEDORA/6/CH

Axo Light

Italy

Chrome

6 Light

by Dima Loginoff

Designer

Supplier

Country

SKU

Finish

Size

Contemporary and traditional design is combined in the Fedora Suspension Light. Inspired by the Russian matryoshka doll, the transparent geometric detailed glass diffuser is complemented by polished aluminium, exuding elegance within a space. Each pendant light takes 1 x GU10 LED, making it an excellent choice for hospitality and retail applications as well as domestic. Fedora is available in a variety of formations in bronze, chrome or rose gold finish. Design by Dima Loginoff.