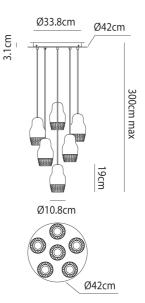

## Fedora Suspension Light

Dima Loginoff

AX S/FEDORA/6/CH

Axo Light

Italy

Chrome

6 Light

by Dima Loginoff

Designer

Supplier

Country

SKU

Finish

Size

Contemporary and traditional design is combined in the Fedora Suspension Light. Inspired by the Russian matryoshka doll, the transparent geometric detailed glass diffuser is complemented by polished aluminium, exuding elegance within a space. Each pendant light takes 1 x GU10 LED, making it an excellent choice for hospitality and retail applications as well as domestic. Fedora is available in a variety of formations in bronze, chrome or rose gold finish. Design by Dima Loginoff.

## Melbourne

272 Toorak Rd, South Yarra VIC 3141 melbourne@mondoluce.com 03 9826 2232 Sydney 439 Crown St, Surry Hills NSW 2010 sydney@mondoluce.com 02 9690 2667

**Product Dimensions** 

| Weight    | 8.9kg | Materials | Aluminium          | Source | 6 x GU10 7.5W (Max) |
|-----------|-------|-----------|--------------------|--------|---------------------|
| IP Rating | IP20  | Dimming   | Dependent on globe |        |                     |