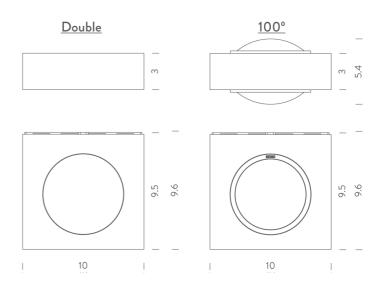

#### **Product Dimensions**

| Materials | Aluminium |
|-----------|-----------|
| Output    | 2x524lm   |
| IP Rating | IP20      |

| Source  | 2 x 6W LED |
|---------|------------|
| CRI     | 85         |
| Dimming | TRIAC      |
|         |            |

| Colour Temp | 2700K                    |
|-------------|--------------------------|
| Emission    | up+down, 100 degree beam |