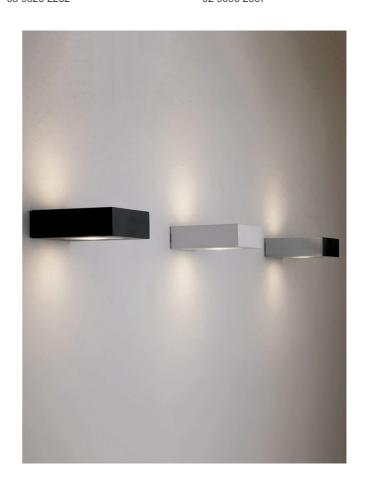

## Fix Wall Light

by

Fix is an LED all light in die-cast aluminium with a minimalist design. Available with double up and down emission with indirect and diffused light. Dimmable TRIAC.