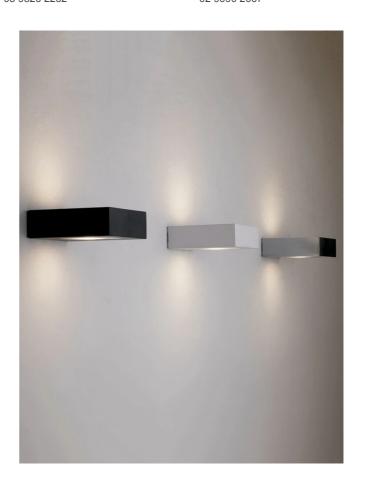

## Fix Wall Light

by

Fix is an LED all light in die-cast aluminium with a minimalist design. Available with double up and down emission with indirect and diffused light in 100 or 180 degree beam. Dimmable TRIAC. Available in painted white, black and gold, burnished gold.