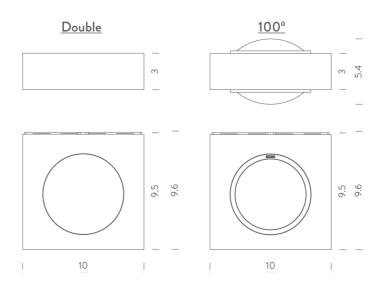

#### **Product Dimensions**

| Materials | Aluminium |
|-----------|-----------|
| Output    | 2x380lm   |
| IP Rating | IP20      |

| Source  | 2 x 6W LED |
|---------|------------|
| CRI     | 85         |
| Dimming | TRIAC      |

| Colour Temp | 2700K                    |
|-------------|--------------------------|
| Emission    | up+down, 180 degree beam |